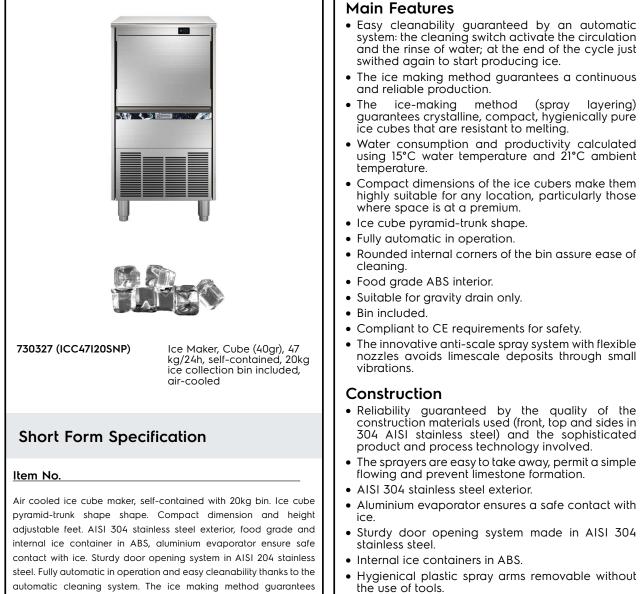

lce Makers Ice Cuber (40gr), 47kg/24h, 20kg bin, air-cooled

|               | ITEM #  |
|---------------|---------|
|               | MODEL # |
|               | NAME #  |
| akers         | SIS #   |
| 20kg<br>ooled | AIA #   |
|               |         |
|               |         |

• Supplied with flexible water supply, drain hoses and scoop.

- Easy access to the main components for maintenance.
- ON-OFF rocker switch.
- Adjustable 105-155mm feet.
- Plug as standard (schuko type).

## APPROVAL:

impact.

continuous and reliable production, crystalline and hygienically pure

ice cubes. Bin with internal corner for easy cleaning and it is fully

insulated. Supplied with flexible water supply, drain hosed and scoop.