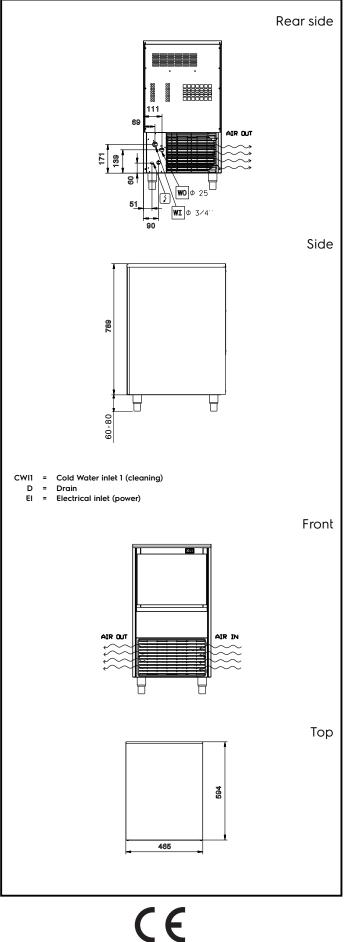

## Electrolux PROFESSIONAL

Ice Makers Ice Cuber (40gr), 47kg/24h, 20kg bin, air-cooled

| Electric                                                                                                                              |                                                             |  |  |  |
|---------------------------------------------------------------------------------------------------------------------------------------|-------------------------------------------------------------|--|--|--|
| Supply voltage:<br>Electrical power, max:                                                                                             | 220-240 V/1N ph/50 Hz<br>0.44 kW                            |  |  |  |
| Capacity:                                                                                                                             |                                                             |  |  |  |
| Bin capacity:                                                                                                                         | ISO 9001; ISO 14001 kg                                      |  |  |  |
| Key Information:                                                                                                                      |                                                             |  |  |  |
| External dimensions, Width:<br>External dimensions, Depth:<br>External dimensions, Height:<br>Net weight:<br>Output:<br>Kind of cube: | 465mm<br>595mm<br>849mm<br>45kg<br>47kg/day<br>Ice Cube 40g |  |  |  |
| Sustainability                                                                                                                        |                                                             |  |  |  |
| Refrigerant type:<br>Refrigerant weight:<br>Water consumption:                                                                        | R290<br>70 g<br>5.3 lt/hr                                   |  |  |  |